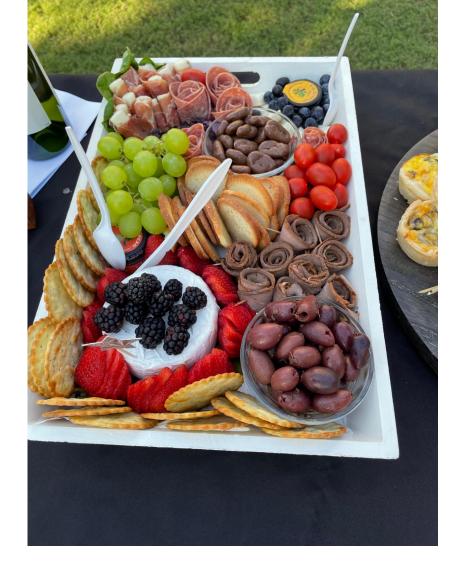

Guest Speaker: State Representative Ellen Troxclair Bring Friends!

June Summer Social was a hit! A cool breeze, fantastic charcuterie boards and an engaging

speaker, Orlando Sanchez!

## Congratulations to Vicinta Stafford, winner of the Annual Charcuterie Board Contest! It was beautiful and tasty! A big thank you to all of the entries!