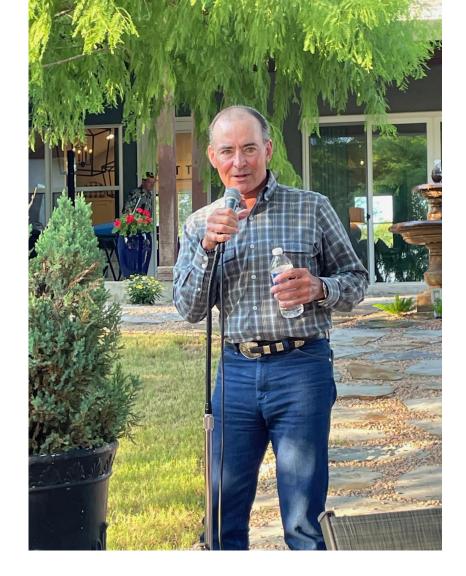

Guest Speaker: State Representative Ellen Troxclair Bring Friends!

June Summer Social was a hit! A cool breeze, fantastic charcuterie boards and an engaging

speaker, Orlando Sanchez!